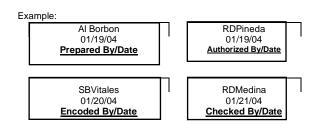

#### Currency Type: Philippine Peso

6. Indicate Names and Dates and affix respective signatures of the persons who provided the information, gave authority to encode, encoded the information and validated the accuracy.